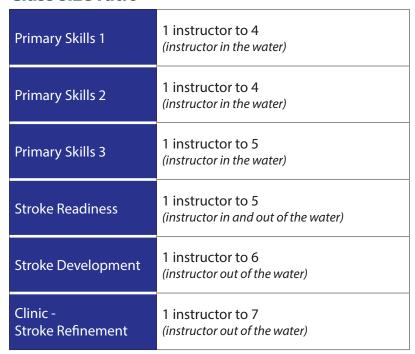

### Class size ratio

Children's group lessons are available for beginner babies through advanced swimmer levels. While working with Saw Mill Club's professional swim instructors, individuals will improve stroke techniques, acquire safety skills and increase water comfort. Children will be encouraged to reach new levels. Classes will be age and level appropriate. Participants at all levels will gain strength and endurance with improved confidence and lots of fun.